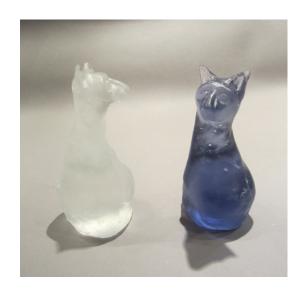

## KILN CASTING – ONE WEEKEND COURSE + ½ DAY FOR UNMOLDING THE FOLLOWING WEEK. (Some modelling or mold making experience preferable but not necessary)

Create a 2 part plaster mold of a clay model. Refractory mold and wax lost technique.

Cost for the class (incl. tax) including all the material required and the kiln firing (which runs around 48 hrs): \$250.00

Note: If someone already has a wax sculpture they can come on Sunday (cost \$150).