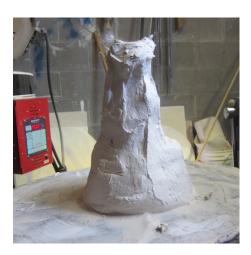

## KILN CASTING – ONE WEEKEND COURSE + ½ DAY FOR UNMOLDING THE FOLLOWING WEEK. (Some modelling or mold making experience preferable but not necessary)

Create a 2 part plaster mold of a clay model. Refractory mold and wax lost technique.