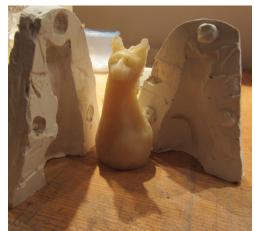

## KILN CASTING – ONE WEEKEND COURSE + ½ DAY FOR UNMOLDING THE FOLLOWING WEEK. (Some modelling or mold making experience preferable but not necessary)

Create a 2 part plaster mold of a clay model. Refractory mold and wax lost technique.